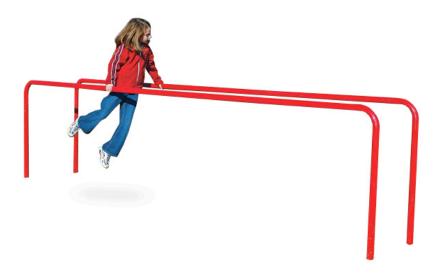

## **Parallel Bars**

## Highlights:

- Long bars to use over a distance
- Rounded corners to prevent accidents
- Low height allows various children to use them
- Available as painted in various colors or unpainted

**Age Group**: 5 to 12 years **Footprint**: 2' W x 12' L x 3' 6" H

**Use Zone**: 14' W x 24' L

The Parallel Bars are great for developing basic gymnastic skills. Physical fitness trainer for gymnastic skills. Parallel bars in playgrounds also assist in the development of swinging maneuvers. Part of our Signature Fitness Collection. Comes powder coat painted or galvanized steel. Choose a color below. The dimensions are as follows: 1-7/8" OD pipe, 12' long x 3' 6" installed height.