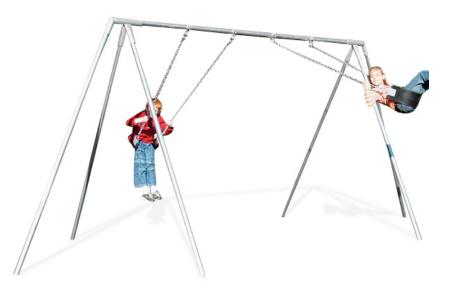

## **Primary Tripod Swing 8 Foot**

## Highlights:

- Tripod shape has three points of support on either side
- Choose the color to fit your play area
- Comes with all of the necessary parts
- Multiple sizes available to meet your needs

Age Group: 2 to 12 years

**Use Zone**: 1 Bay (32' x 33'); 2 Bays (32' x 44'); 3 Bays (32' x 55'); 4 Bays (32' x 66'); Measurement using Standard Belt Seats (changing seat type can

change the required space)

This is our shortest primary swing offered with the tripod support. This equipment is great for a smaller, controlled playground environment. Our 8 foot Primary Tripod Swings come with black cut-proof belt seats, 4/0 galvanized welded steel chain, and self-lubricating swing hangers. There are 2 seats per 10 foot section. The dimensions are as follows: 2-3/8" O.D. galvanized top rail, 1-7/8" O.D. galvanized legs, 8' installed height.