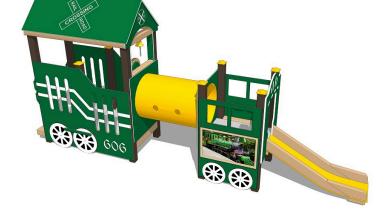

## Highlights:

- Whimsical train-themed play area
- Multiple areas have hand grips
- Promotes socialization and cooperation among peers
- Works gross motor skills

**Age Group**: 6 to 23 months **Assembled Dimensions**: 178" x 31" x 84" **Use Zone**: 21' x 9' 6"

Catch the next train to adventure with the Galaxy Express! The adorable train-themed play structure is designed for toddlers making it an excellent place for them to begin making friends and trying new games. The "car" of the engine features a steering wheel for children to guide the train away with their imagination. There is a Big Dipper themed cutout on the roof. At the front of the engine is a tunnel that leads to the very front. The front of the engine features two pull-up bar panels for children to work on their core strength. Children can gently walk out the front on the Tot Scrambler Panel.