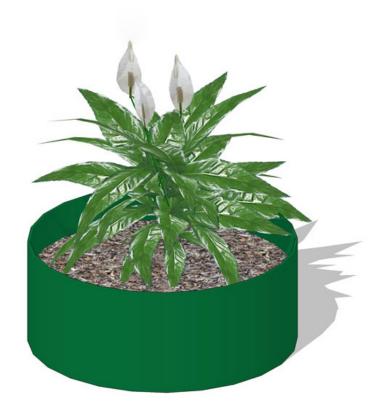

## **Round Planter**

## Highlights:

- Adds greenery to any area
- Fits most plants inside of it
- Curved shape makes it kid friendly
- Environmentally conscious choice of pot

Assembled Dimensions: 30" D x 16" H

This Round Planter by Nature of Early Play is the perfect way to accent any outdoor pathway or garden. It is made from rotationally molded plastic, which is highly durable, yet lightweight. This makes the planter easy to transport when it is empty, but still sturdy enough to easily contain the soil and water without leakage. The planter measures 30-inches in diameter, with a height of one-foot. This makes it easily large enough to fit most flowers and even shrubberies, with plenty of space for their roots to grow. But, this planter is small enough to fit in most areas so it is awesome for small gardens or even patios or walkways And since the planter has no bottom, the plants can grow right into the ground if they do eventually run out of room, allowing their roots to run deep for healthy growth.