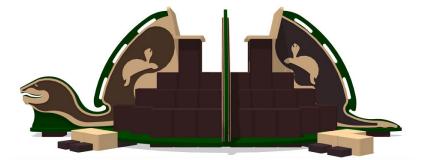

## Highlights:

- Friendly tortoise structure
- Multiple blocks for children to climb on
- Adds character to any outdoor area
- Available in different colors to fit your playground

**Age Group**: 6 to 23 months **Assembled Dimensions**: 98" x 54" x 31" **Use Zone**: 14' 7" x 10' 7"

The Galapagos Early Childhood Climber is a haven for climbing and fun, imaginative play. It consists of a large number of square recycled plastic posts which form a mountain of blocks to climb. These blocks have beveled vertical edges for safety, but flat tops that make them easier to balance on. The structure not only has smiling tortoise decals climbing towards the top, the entire structure is actually shaped like one giant Galapagos Tortoise. The top of its shell even has two seats where children can sit with a view as they pretend to ride the tortoise all around the playground.