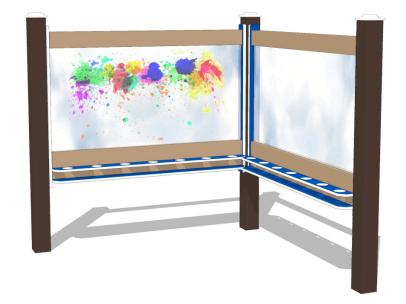

## **Double Paint Panel**

MSRP <del>\$1,331.00</del> SALE **\$1,198.00** 

## Highlights:

- Two clear surfaces
- Easy to wipe away paint
- Multiple paint holders
- Corner shape makes it easy to fit in odd spaces

Age Group: 6 months to 5 years

What's better than one Paint Panel? This Double Paint Panel combines two separate paint panels into one structure. Each of the panels' clear canvasses are double sided, which means that kids will be able to see what is being painted on the other side and create overlapping multi-layered artwork with each other. Alternatively, the Double design allows two children to make their own paintings without anyone else's artistic influence. The paint panels each have a total of fourteen cup holders, allowing you to set up a wide spectrum of different colored paints for the young artists to work with.