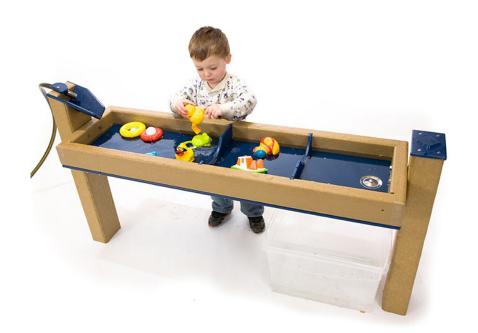

## Highlights:

- Three separate sections for water to flow through
- One equal level
- Water hose is attached
- Made from recycled materials throughout the majority of it

**Age Group**: 6 months to 5 years

**Assembled Dimensions**: 56" x 14" x 35"

Kids love playing in the water, whether it's at the beach, the pool, or even the bathtub. Now you can bring water games right to your own play area with this Single Water Trough. This Brilliant water table attaches to your garden hose so that you can control how quickly the water flows. It moves past the three dams, to the end of the trough. There it drains into the bottom area, where you can set up a container to collect it. This water can then be re-used to teach the children an early lesson about water conservation. Kids will love playing with boats, buckets, and rubber duckies in the Single Water Trough.