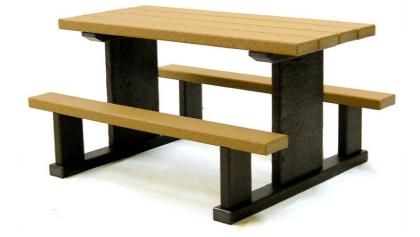

## Highlights:

- All tables have 48-inch length
- Made of recycled plastic material
- Four planks that go across the top
- Strong supports under the benches

**Age Group**: 2 to 12 years **Assembled Dimensions**: 48" x 34" x 16"/20"/24"

There's nothing like enjoying a meal outdoors on a nice day and for that all you need is good food, good company, and a good place to sit. This 4 foot Picnic Table by Nature of Early Play is here to help fill one of those requirements with its sturdy seats and wide table width. Whether barbecuing or just a casual day out this picnic table is sure to meet your needs. This sturdy and elegant table is built out of heavy-duty recycled plastic, making it resilient to all seasons, and anything mother nature can throw at it. These lightweight materials and portable base make it easier to move from place to place than other traditional or metal tables. That way you can put multiple tables together for large gatherings, or move them out of the way whenever you need to use that space for something else.