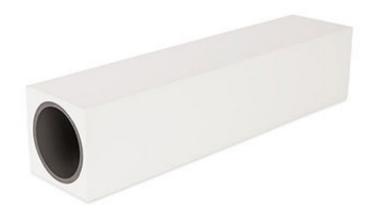

## 4 Way Little League Pitcher's Box

## Highlights:

- White pitcher's box
- Can be rotated to any side
- Tube inside adds extra strength
- Appropriate for youth leagues

This brilliant 4 Way Little League Pitcher's Box is the perfect way to mark exactly where your pitcher should me standing. This makes it easily visible to the umpire whether the pitcher was standing too close to home plate, making judgements easier. Most pitcher's boxes get quickly worn out over time as players step on them with their spiked baseball shoes. Since this pitcher's box has four sides, it can be pulled up, rotated, and placed back in the same hole. This ensures that it can withstand years and years of usage, but still look brand new. The hollow shape helps keep it secure so that it doesn't twist or rotate while it is in the ground.