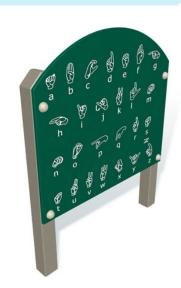

## Highlights:

- Clear white symbols on a green background
- Shows the English alphabet in American sign language
- Easy to understand and replicate images
- Compact piece that fits in most playgrounds

Age Group: 2 to 5 years

Add some educational fun and inclusivity to your playground with our Freestanding Sign Language Panel. A  $4'6'' \times 1'6''$  hunter green panel depicts the letters of the alphabet in American Sign Language, rendered in white, easy-to-recreate hand positions. The board features an arched top, two sturdy signposts, and is composed of recycled structural plastic. Children will communicate with other kids using their hands. Plus, the Sign Language Panel provides plenty of opportunities for teachers and caregivers to discuss themes of disability rights, tolerance, and advocacy. The Freestanding Sign Language Panel comes with a warranty, is weather-proof, and designed for children as young as two to five years old.