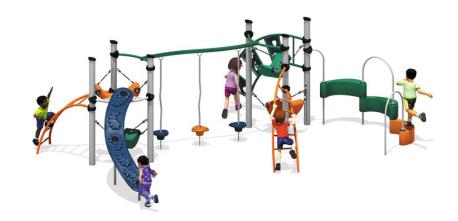

## Highlights:

- Futuristic looking play system
- Original and unusual looking climbers
- Three spinners for children
- Children can climb in all sorts of directions

Age Group: 5 to 12 years

**Use Zone**: 36' 5" L x 28' 3" W x 8' H

The Voyage play structure encourages kids to forge their own trails as they navigate through the series of adventurous activities. The Swoop Climber, Explorer Wall, and Twisted Trident activities all offer exciting twists on standard metal climbers. The NaviClimb and Playshell Climbers have wacky plastic shapes to climb. But the most unique feature of the Voyage playset is its three Suspended Playshells, which offer a truly unique climbing experience. Tying the whole structure together is the Curved PlayPod Traverse, which kids can cross to get from one side of the playset to the other without ever touching the ground.