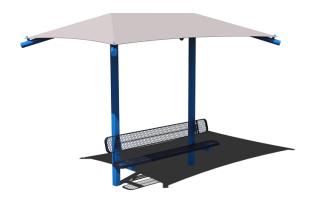

## **Essentials - Regal Bench with Shade**

MSRP \$7,035.00

**SALE \$5,980.00** 

## Highlights:

- Includes Elbow Glide
- Lengthy 8' Bench with Back and Spacious Shade
- Features Textured Polyethylene Seat and Backrest
- Made From Powder Coat Frame and Features In-ground Mount

Spending the day at a park or outdoor location is an excellent experience for all types of families, but being in the hot sun all day can be exhausting; find instant relief from the heat with Superior Amenities' Shaded Bench. Combining an 8-foot regal bench with a 12/5' x 8' shade, will provide ample relief for all who sit here. The Shaded Bench will provide a cool place of relaxation for kids, adults and other park goers, even on those hot summer days, ensuring your park has a modern, and new-age look. Made from a textured polyethylene, this Shaded Bench was created with top comfort, and relaxation in mind. The powder coat frame will enhance durability, require less maintenance, and resist damage, providing your park with a longer lasting product. For installation, this product requires in-ground mount only to guarantee the utmost safety for all park visitors. For installation with ease, Glide Elbow is also included with purchase.