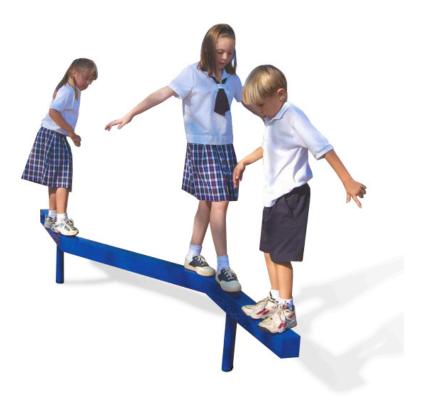

## Zig Zag Balance Beam

MSRP <del>\$722.00</del> SALE \$614.00

**Age Group**: 2 to 12 years **Footprint**: 3' 3-1/2" long x 9' 4-1/2" wide x 1' 6" high **Use Zone**: 15' 4" x 21' 5"

The addition of the Zig Zag Balance Beam offers a more challenging balance event. Playground equipment that challenges children is important, as they unknowingly will develop skills such as coordination and balance. Available in a variety of fun colors, the Zig Zag Balance Beam ships completely assembled with the legs welded to the frame, making installation simple. The unit needs only to be set in concrete and leveled.